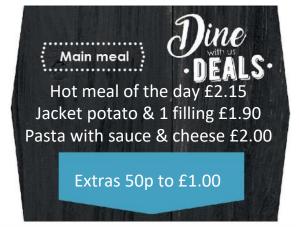

# · TARIFF ·

## Mid-morning SELECTION

| Sausage bap      | £1.35 |
|------------------|-------|
| Hash brown       | 95p   |
| Cheese on toast  | 85p   |
| Savoury turnover | £1.55 |
| Pizza bagel      | £1.35 |
| Bacon roll       | £1.45 |
| Egg muffin       | £1.55 |
| Breakfast cup    | £1.55 |

Vegetable sandwiches £1.70
Meat sandwiches £1.90
Vegetable baguettes £2.05
Meat Baguettes £2.25

£1.65

| Pizza            | £1.45 | Sausage roll   | £1.35 |
|------------------|-------|----------------|-------|
| Chicken burger   | £1.85 | Panini         | £1.85 |
| Beef burger      | £1.85 | Chips in a bag | £1.00 |
| Meat/veggie wrap | £1.80 | Cheese & onion | £1.35 |

Pasta pot